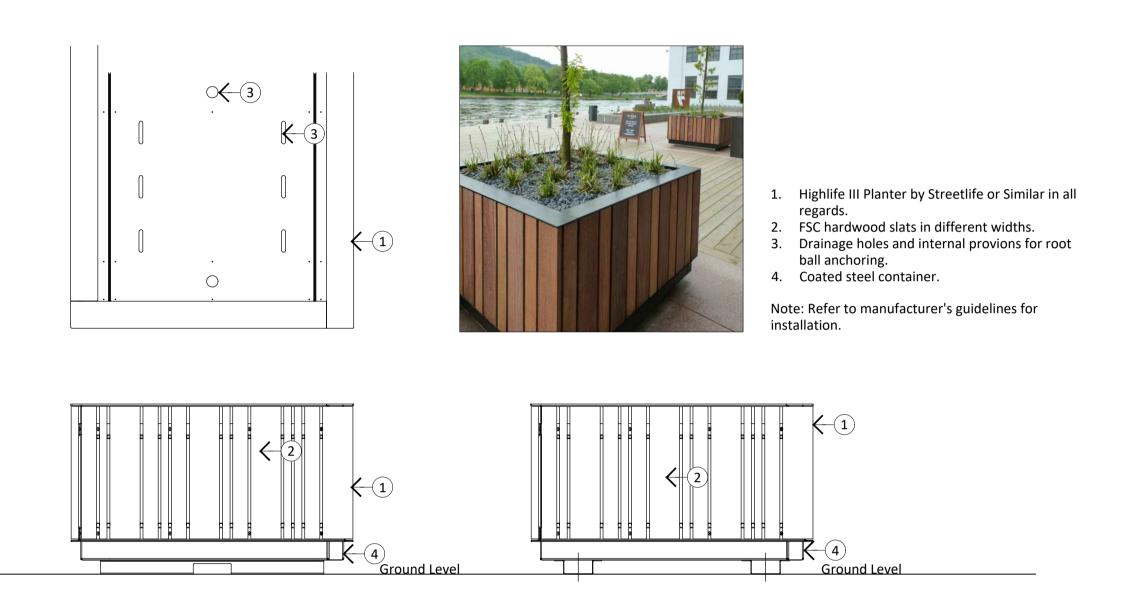

02 PETRA (ESCOFET) - SEATING ELEMENTS
Section

**(**2)

01 TIMBER SLATTED PLANTER WITH STEEL FRAME
Section

Scale 1:20

4. Foundation as per Engineers detail. **Ground Level** 4

/ 17.03.22 P01 **Revision Details** Date Status: PLANNING