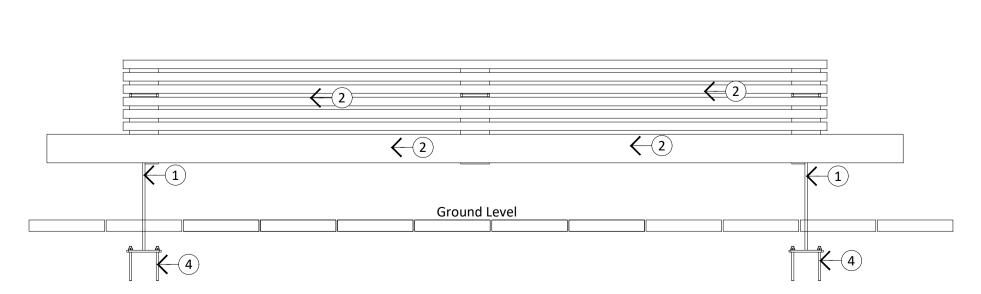

**Title:** Landscape Details - Furniture Sheet 1 of 2

04 ROUGH & READY HUG AND TUB OVAL SEATING MODULE
Section

O3 TYPICAL BENCH DETAIL
Section

Scale 1:20

Scale@A1: 1:20 **Dwg.no:** 7248-L-2903

Date: March 2022