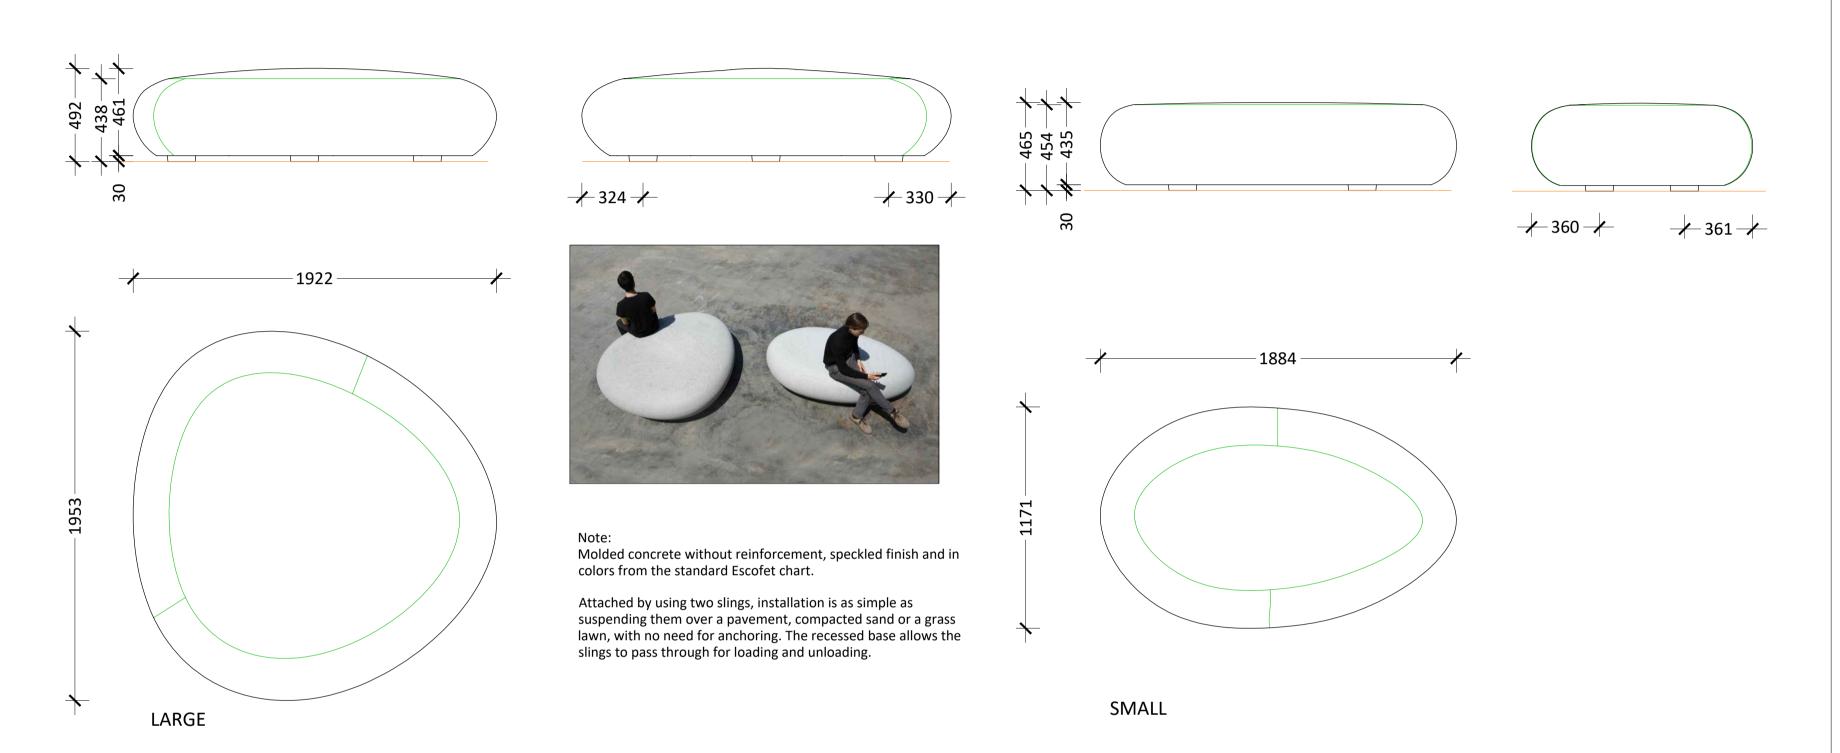

02 PETRA (ESCOFET) - SEATING ELEMENTS
Section

**(**2)

01 TIMBER SLATTED PLANTER WITH STEEL FRAME
Section

Scale 1:20

4. Foundation as per Engineers detail. **Ground Level** 4

/ 17.03.22 P01 **Revision Details** Date Status: PLANNING