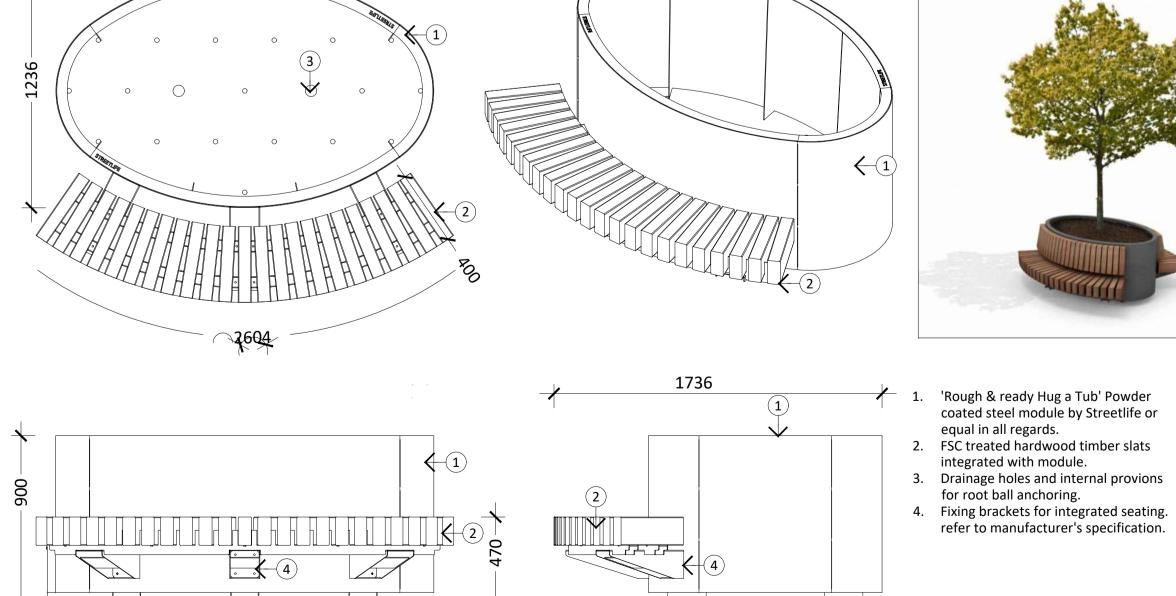

**Title:** Landscape Details - Furniture Sheet 1 of 2

04 ROUGH & READY HUG AND TUB OVAL SEATING MODULE
Section

O3 TYPICAL BENCH DETAIL
Section

Scale 1:20

Scale@A1: 1:20 **Dwg.no:** 7248-L-2903

Date: March 2022